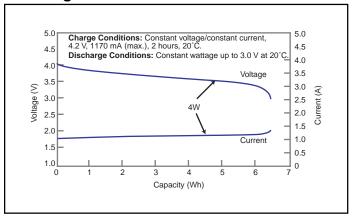

# **CGR18650HG: Cylindrical Model**

# 

#### **Discharge Characteristics**





### **Specifications**

| Nominal Voltage      |          | 3.6V           |
|----------------------|----------|----------------|
| Standard Capacity *1 |          | 1800mAh        |
| Dimentions*2         | Diameter | 18.5 +0/-0.7mm |
|                      | Height   | 65.0 +0/-0.6mm |
|                      | Weight   | Approx. 42g    |

- \*1 After a fresh battery has been charged at constant voltage/constant current (4.2 V, 1190 mA (max), 2 hours, 20°C), the average of the capacity (ending voltage of 3 V at 20°C) that is discharged at a standard current (340 mA).
- \*2 Dimensions of a fresh battery



### **Discharge Characteristics**





# **Charge Characteristics**