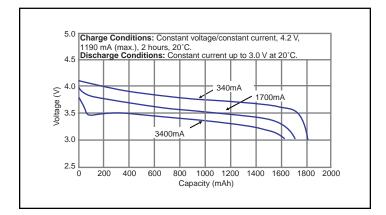

# **CGR18650HG: Cylindrical Model**

# 

#### **Discharge Characteristics**





### **Specifications**

| Nominal Voltage      |          | 3.6V           |
|----------------------|----------|----------------|
| Standard Capacity *1 |          | 1800mAh        |
| Dimentions*2         | Diameter | 18.5 +0/-0.7mm |
|                      | Height   | 65.0 +0/-0.6mm |
|                      | Weight   | Approx. 42g    |

- \*1 After a fresh battery has been charged at constant voltage/constant current (4.2 V, 1190 mA (max), 2 hours, 20°C), the average of the capacity (ending voltage of 3 V at 20°C) that is discharged at a standard current (340 mA).
- \*2 Dimensions of a fresh battery



### **Discharge Characteristics**





# **Charge Characteristics**