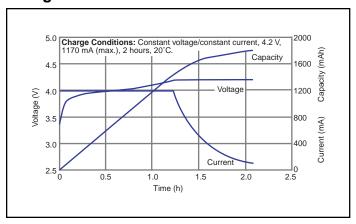

# **CGR18650HG: Cylindrical Model**

# 

#### **Discharge Characteristics**





### **Specifications**

| Nominal Voltage      |          | 3.6V           |
|----------------------|----------|----------------|
| Standard Capacity *1 |          | 1800mAh        |
| Dimentions*2         | Diameter | 18.5 +0/-0.7mm |
|                      | Height   | 65.0 +0/-0.6mm |
|                      | Weight   | Approx. 42g    |

- \*1 After a fresh battery has been charged at constant voltage/constant current (4.2 V, 1190 mA (max), 2 hours, 20°C), the average of the capacity (ending voltage of 3 V at 20°C) that is discharged at a standard current (340 mA).
- \*2 Dimensions of a fresh battery



### **Discharge Characteristics**





# **Charge Characteristics**