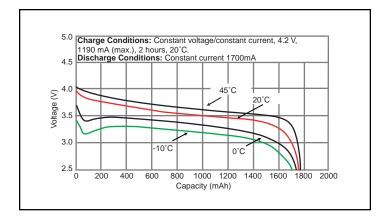

# **CGR18650HG: Cylindrical Model**

# 

#### **Discharge Characteristics**





### **Specifications**

| Nominal Voltage      |          | 3.6V           |
|----------------------|----------|----------------|
| Standard Capacity *1 |          | 1800mAh        |
| Dimentions*2         | Diameter | 18.5 +0/-0.7mm |
|                      | Height   | 65.0 +0/-0.6mm |
|                      | Weight   | Approx. 42g    |

- \*1 After a fresh battery has been charged at constant voltage/constant current (4.2 V, 1190 mA (max), 2 hours, 20°C), the average of the capacity (ending voltage of 3 V at 20°C) that is discharged at a standard current (340 mA).
- \*2 Dimensions of a fresh battery



### **Discharge Characteristics**





# **Charge Characteristics**