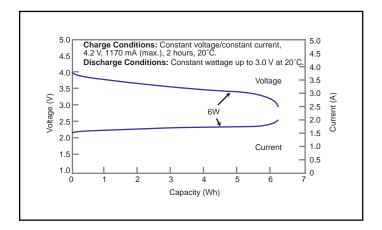

# **CGR18650HG: Cylindrical Model**

# 

#### **Discharge Characteristics**





### **Specifications**

| Nominal Voltage      |          | 3.6V           |
|----------------------|----------|----------------|
| Standard Capacity *1 |          | 1800mAh        |
| Dimentions*2         | Diameter | 18.5 +0/-0.7mm |
|                      | Height   | 65.0 +0/-0.6mm |
|                      | Weight   | Approx. 42g    |

- \*1 After a fresh battery has been charged at constant voltage/constant current (4.2 V, 1190 mA (max), 2 hours, 20°C), the average of the capacity (ending voltage of 3 V at 20°C) that is discharged at a standard current (340 mA).
- \*2 Dimensions of a fresh battery



### **Discharge Characteristics**





# **Charge Characteristics**