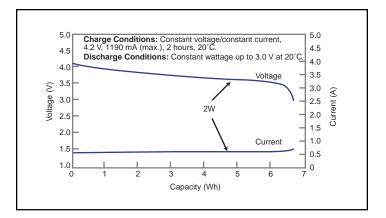

# **CGR18650HG: Cylindrical Model**

# 

#### **Discharge Characteristics**





### **Specifications**

| Nominal Voltage      |          | 3.6V           |
|----------------------|----------|----------------|
| Standard Capacity *1 |          | 1800mAh        |
| Dimentions*2         | Diameter | 18.5 +0/-0.7mm |
|                      | Height   | 65.0 +0/-0.6mm |
|                      | Weight   | Approx. 42g    |

- \*1 After a fresh battery has been charged at constant voltage/constant current (4.2 V, 1190 mA (max), 2 hours, 20°C), the average of the capacity (ending voltage of 3 V at 20°C) that is discharged at a standard current (340 mA).
- \*2 Dimensions of a fresh battery



### **Discharge Characteristics**





# **Charge Characteristics**